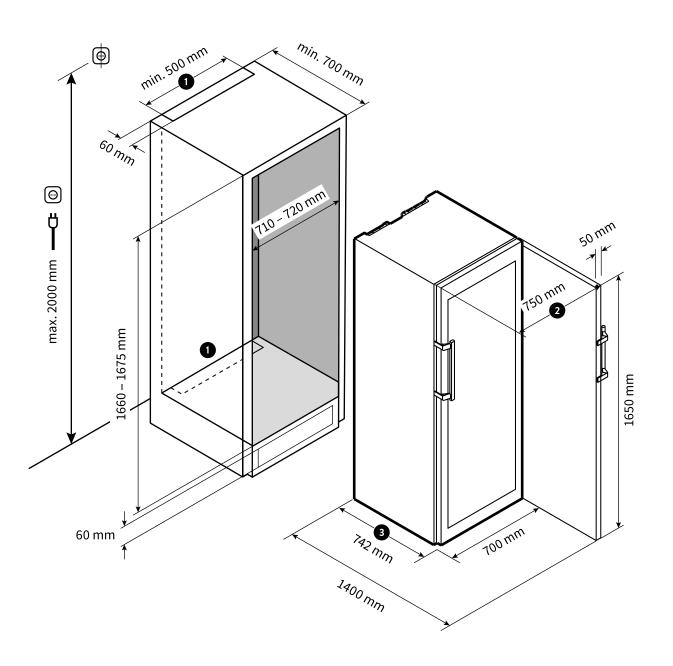

## Single unit

• Ventilation shaft is mandatory. **Minimum size: 300cm<sup>2</sup>**. Also possible on the side or on the back wall.

57

3 Overall dimensions (depth) body + closed door (protruding): 742mm

• Overall dimensions (width) with the door open including handle: **750mm** 