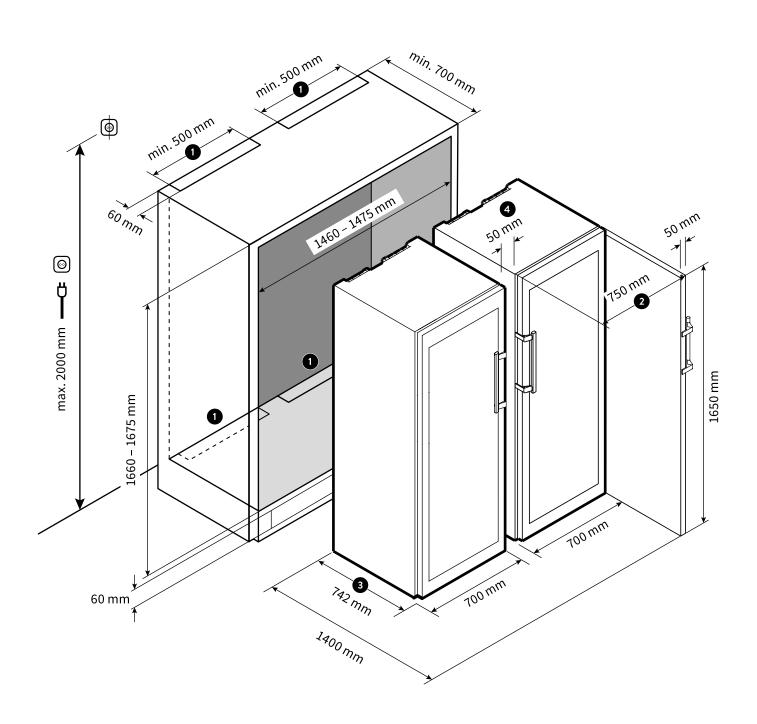

## INSTALLATION DRAWING DX 1000 PREMIUM S

Side by Side

• Ventilation shaft is mandatory. **Minimum size: 300cm<sup>2</sup>**. Also possible on the side or on the back wall.

57

- Overall dimensions (width) with the door open including handle: **750mm**
- 3 Overall dimensions (depth) body + closed door (protruding): 742mm
- Panelling of the intermediate gap with DRY AGER<sup>®</sup> stainless steel cover possible (DX0030).