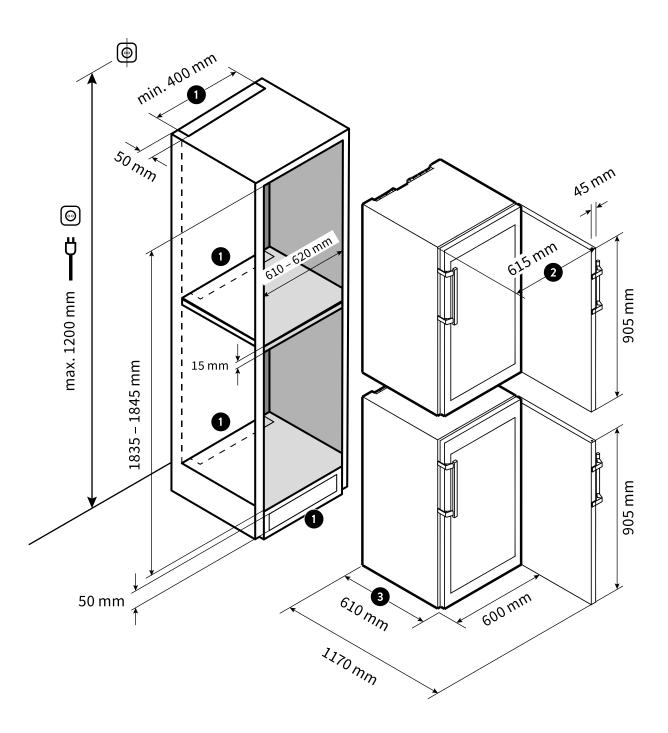

# INSTALLATION DRAWING DX 500 PREMIUM S

#### On Top

- Ventilation shaft is mandatory. Minimum size: 200cm². Also possible on the side or on the back wall.
- 3 Overall dimensions (depth) body + closed door (protruding): **610mm**
- 2 Overall dimensions (width) with the door open including handle: **615mm**