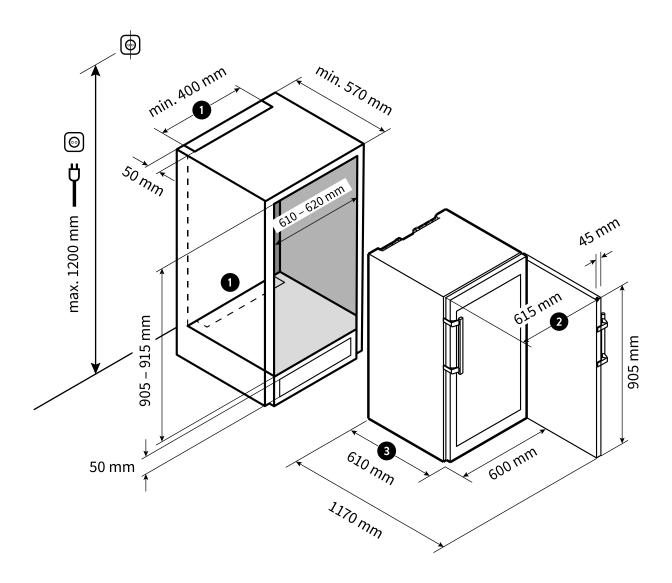

# INSTALLATION DRAWING DX 500 PREMIUM S

### Single unit

- Ventilation shaft is mandatory. Minimum size: 200cm<sup>2</sup>. Also possible on the side or on the back wall.
- 3 Overall dimensions (depth) body + closed door (protruding): **610mm**
- 2 Overall dimensions (width) with the door open including handle: **615mm**