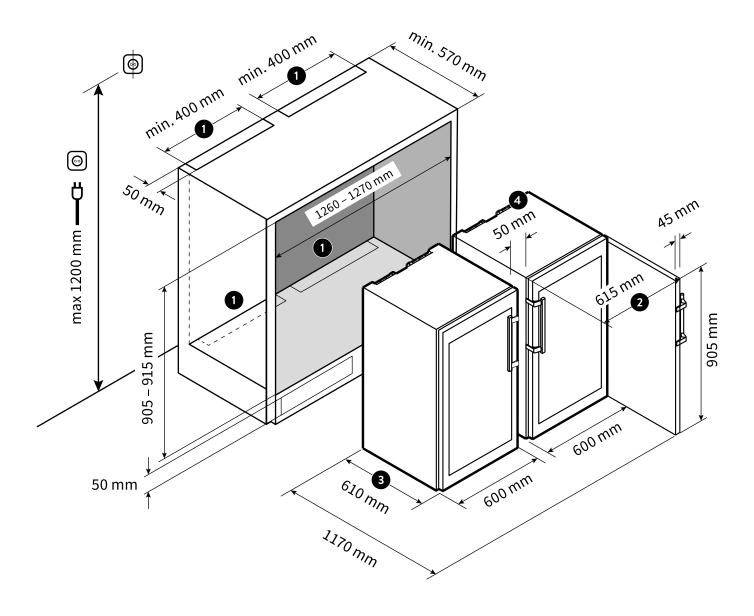

### INSTALLATION DRAWING DX 500 PREMIUM S

#### Side by Side

- Ventilation shaft is mandatory. Minimum size: 200cm<sup>2</sup>. Also possible on the side or on the back wall.
- 3 Overall dimensions (depth) body + closed door (protruding): 610mm
- 2 Overall dimensions (width) with the door open including handle: **615mm**
- Panelling of the intermediate gap with DRY AGER® stainless steel cover possible (DX0031).