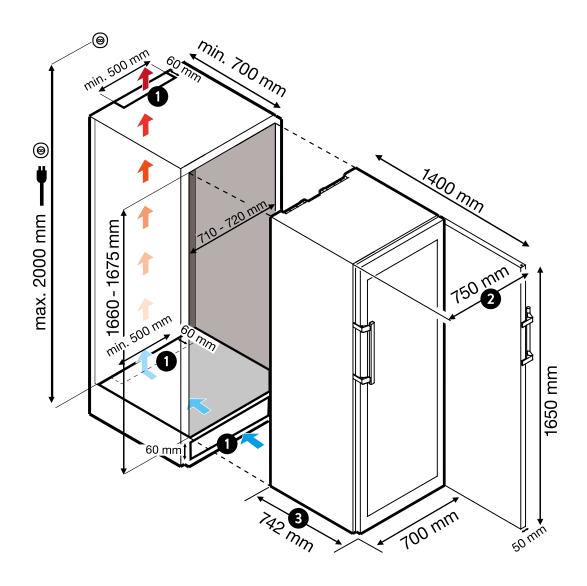

## INSTALLATION DRAWING DX 1000 PREMIUM S

## Single unit

- Ventilation shaft is mandatory. **Minimum size: 300cm<sup>2</sup>**. Also possible on the side or on the back wall.
- 3 Overall dimensions (depth) body + closed door (protruding): **742mm**
- 2 Overall dimensions (width) with the door open including handle: **750mm**