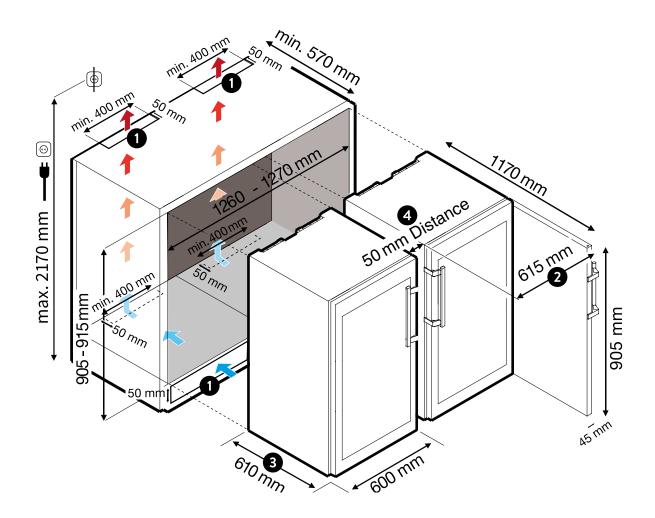

# INSTALLATION DRAWING DX 500 PREMIUM S

### Side by Side

- Ventilation shaft is mandatory. Minimum size: 200cm<sup>2</sup>. Also possible on the side or on the back wall.
- 3 Overall dimensions (depth) body + closed door (protruding): **610mm**
- 2 Overall dimensions (width) with the door open including handle: **615mm**
- Panelling of the intermediate gap with DRY AGER® stainless steel cover possible (DX0031).