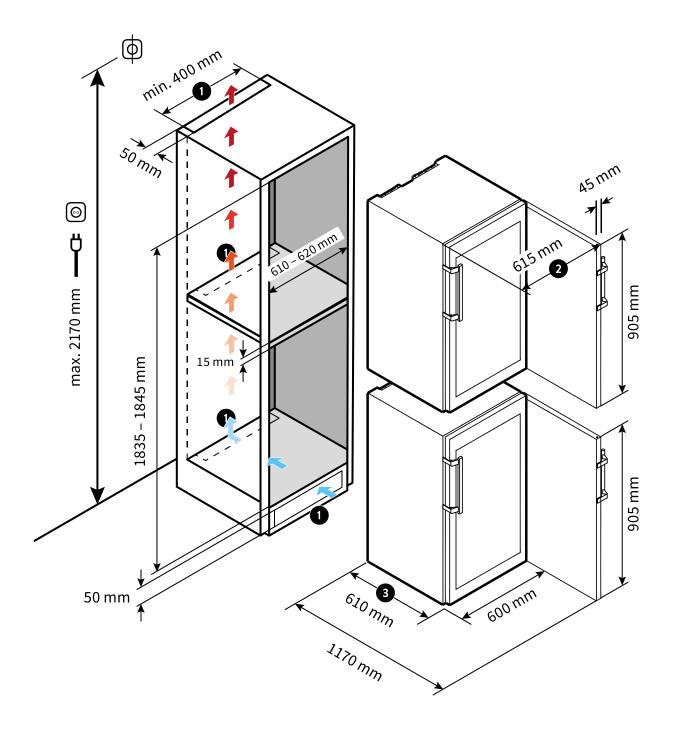

# INSTALLATION DRAWING DX 500 PREMIUM S

### On Top

- Ventilation shaft is mandatory. Minimum size: 200cm<sup>2</sup>. Also possible on the side or on the back wall.
- 2 Overall dimensions (width) with the door open including handle: **615mm**
- 3 Overall dimensions (depth) body + closed door (protruding): **610mm**