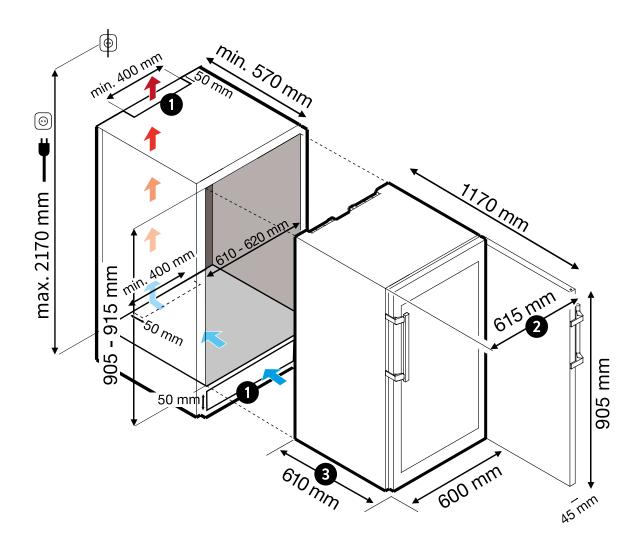

# INSTALLATION DRAWING DX 500 PREMIUM S

## Single unit

- Ventilation shaft is mandatory. Minimum size: 200cm<sup>2</sup>. Also possible on the side or on the back wall.
- 3 Overall dimensions (depth) body + closed door (protruding): **610mm**
- 2 Overall dimensions (width) with the door open including handle: **615mm**